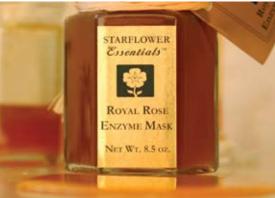

#### Royal Rose Enzyme Mask

Hydrating — normal, dry, dehydrated, mature, sensitive

A very special tonic for the body—inside and out! Whether you want a rose honey mask for collagen renewal or a taste bud extravaganza at tea time, you'll love Royal Rose Enzyme Honey. It's delicious and nutritious with premium ingredients such as raw, organic honey infused with the world's finest European, medicinal grade Bulgarian rose (highest frequency essential oil) and fresh royal jelly (200 ml. per teaspoon). Enjoy!