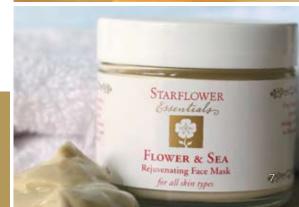

#### Flower & Sea Rejuvenating Face Mask

Moisturizing — all skin conditions

Revitalizes with pure Arctic seaweed and special organic herbal synergy, especially beneficial to lack-luster skin, large pores and blemishes while infusing the skin with moisture and vital anti-oxidants. Floral scent.