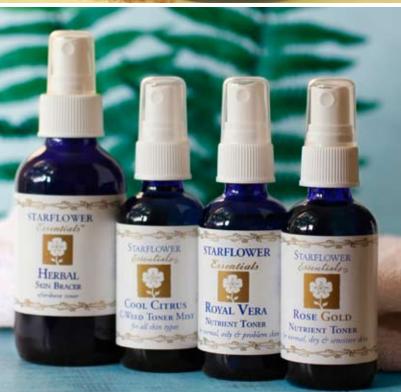

#### NUTRIENT TONER MISTS

Cleanse, tone and moisturize - essential to beautiful skin. Starflower toners hydrate and tone the skin, strengthen connective tissue and increase elasticity of the pores. Synergistically blended herbs and essential oils promote deep tissue regeneration.

#### **Rose Gold Nutrient Toner**

Rose scent. Normal, dry, mature, sensitive

#### **Royal Vera Nutrient Toner**

Lavender scent. Normal, oily, problem, combination

#### Cool Citrus C-Weed Toner

Neroli scent. Mineral rich for all skin conditions

#### Herbal Skin Bracer

Aftershave for men and women. For all skin conditions