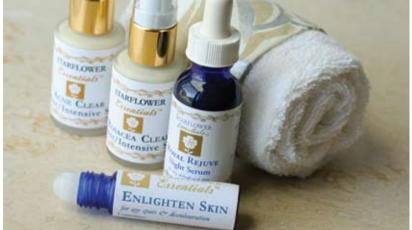

#### Rosacea Clear

Starflower incorporates a holistic approach to this systemic disease, one that takes into consideration your lifestyle, your nutrition and your skin care preparations (See panel on left of page). Rosacea Clear effectively reduces and helps clear inflammation that shows up as red, spidery veins within the dermal layer of the cheeks or nose. Included in this formula are the best plant and mineral substances for this condition: evening primrose, St. Johns wort, borage, witch hazel, rosemary, hemp, horse chestnut and copper to calm and soothe inflammation and strengthen connective tissue.

#### Acne Clear

A concentrated blend of organic plant extracts and oils to help balance, purify and normalize skin PH to assist in healing the ravaging effects of systemic acne. Contains calendula, echinacea, burdock, tansy, witch hazel and organic sulfur.

#### Enlighten Skin - Roll On

A synergistic blend of lightening agents to effectively address hyper-pigmentation of facial skin. Contains licorice, kojic acid, mulberry, senna, lactic acid, green tea, lime, lemon, manuka (active 12+) honey.

#### Royal Rejuve Night Serum

Normal to dry, dehydrated, wrinkled, mature At night the skin renews and repairs itself from the stresses of the day. To help, Starflower has created a beautiful synergy of royal jelly in a vital organic herbal complex consisting of 18 regenerative herbs, aloe vera gel, Vitamin C and green tea antioxidants, the finest organic Bulgarian Rose Otto and raw honey. Royal Rejuve will reduce or eliminate fine lines, hydrate and plump the skin and stimulate collagen renewal deep within the skin's cellular structure. In the morning, the skin will look plump, smooth and refined with the appearance of a slight face lift. For extra hydration during the day apply Royal Rejuve under your moisturizer.