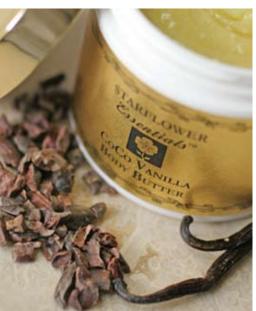

#### CoCo Vanilla Body Butter

Be enveloped by rich, emollient oils from the tropics anytime of year! Premium organic virgin coconut, macadamia oils, raw cacao and shea butters are infused with real vanilla bean and the costly vanilla total essential oil. The result is pure "scentual" pleasure for a day at the beach or skiing on the slopes.