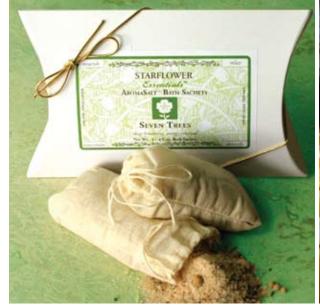

#### AROMASALT BATH SACHETS

A holistic and therapeutic in-home spa treatment consisting of synergized organic herbs, grain and nut powders, mineral salts, clay and essential oils. Drop sachet into your bath and use as a wash cloth to nourish, detoxify, tone and remineralize the skin while providing soothing relaxation to mind and body.

#### **Summer Solstice**

A relaxing and revitalizing synergy of flowers and herbs from our summer garden.

#### **Seven Trees**

A purifying and refreshing synergy to increase blood flow, encourage deep breathing and provide pain relief for aching joints and muscles.

Your Ayate Washcloth...Oh My Gosh, I love it! It doesn't scratch my skin and with your cleansing bar, it leaves my body feeling silky smooth, nourished and perfectly exfoliated. My skin glows and feels alive.