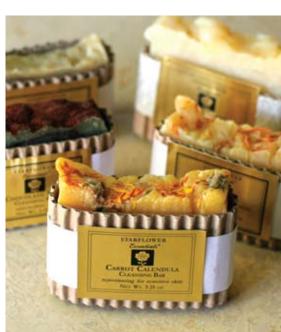

#### **GOURMET HANDMADE CLEANSING BARS**

Expert formulation and vital organic food-grade ingredients come together to bring you the best creamy cleansing bar ever and so much better than a shower gel! Starflower Cleansing Bars are like no other...so creamy fresh with whole organic foods like avocado, fruits, raw cacao nibs, spirulina, organic cold pressed oils and bursting with unique scents from around the world. We think you and your skin will agree...these really are the best ever!

#### **Avocado Lemongrass**

Refreshing, Deodorant

#### Carrot Calendula

Floral, Regenerative

#### **Orange Cinnamon**

Cheering, Stimulating

#### Ylang Ylang

Sensual, "Aromantic"

#### Cacao Mint

Anti-oxidant Rich

#### Goat Milk (unscented)

Gentle enough for a baby