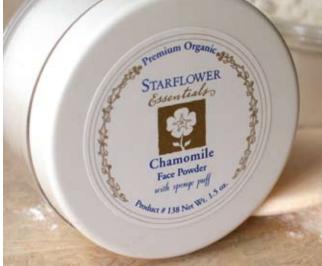

#### Chamomile Face Powder

All skin conditions

Finer than silk powder and completely herbal with pore refining essential oils and powdered herbs of arrowroot and chamomile. Apply after moisturizer or make-up to smooth facial skin tone, absorb excess moisture and provide an attractive matte finish. Includes sponge puff.