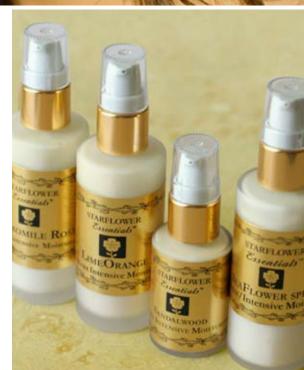

## NUTRIENT INTENSIVE MOISTURIZERS

Light and highly absorbent, our "aroma plant" moisturizers are available in five therapeutic scents for each skin preference. All Nutrient Intensive Moisturizers (NIMS) contain borage, almond and jojoba oils, aloe vera gel, mineral water complex, herbal extracts, rare essential oils and Vitamins C and E.

#### **Chamomile Rose**

For dry, sensitive, dehydrated, inflamed or sunburned skin; wrinkles; mature skin

#### Sandalwood

For dry, sensitive, oily, acne, scars, chapped cracked skin; wrinkles

#### Lavender

For balanced to oily, combination; acne, eczema, sunburn; congested and dull skin; irritated, inflamed skin

#### Lime-Orange

For oily, congested and dull skin; acne, spots

Starflower is such an innovative company. I like that many of the products have rare, hard to find premium organic ingredients, such as royal jelly, sprouted wheat grass and barley grass juices. Myself, as an esthetician touching the products constantly throughout the day, it is a comfort to know that I'm not handling chemical ingredients that could have an adverse effect on my health.