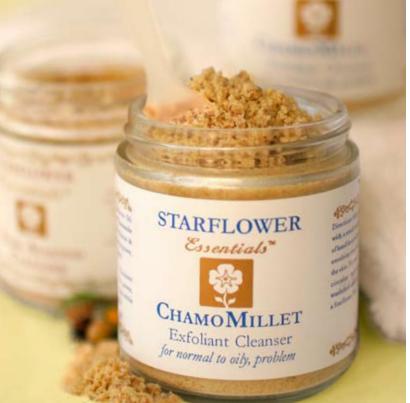

ature

#### Chamomile

Normal, dry, dehydrated, sensitive, inflamed

#### ChamoMillet

Normal, oily, large pores, problem

#### NUTRIENT TONER MISTS

Cleanse, tone and moisturize - essential to beautiful skin. Starflower toners hydrate and tone the skin, strengthen connective tissue and increase elasticity of the pores. Synergistically blended herbs and essential oils promote deep tissue regeneration.

#### **Rose Gold Nutrient Toner**

Rose scent. Normal, dry, mature, sensitive

#### **Royal Vera Nutrient Toner**

Lavender scent. Normal, oily, problem, combination

#### Cool Citrus C-Weed Toner

Neroli scent. Mineral rich for all skin conditions

#### Herbal Skin Bracer

Aftershave for men and women. For all skin conditions

#### Rose Water AromaMist

Refreshing. For all skin conditions



We've been using Starflower products in our facial treatments since we opened almost 4 years ago. Clients absolutely love the way the products smell, feel and perform. They can't believe how "synthetic" other products seem in comparison. We love Starflower because the products are so easy to sell, and clients keep coming back for more. They've made our spa very profitable!

ynn Shulman, founder, Elixir Organic Spa, Toronto, Ontario, Canada







#### **CLEANSING. TONING & REFRESHER PADS**

Our Starflower Petalets are a popular favorite, especially among women on the go or who travel and want something refreshing and cleansing, fast! Cotton pads are soaked in healing aloe vera, gentle astringent and toning witch hazel, harmonizing rose water, and rare essential oils.

#### **Rose Petalet