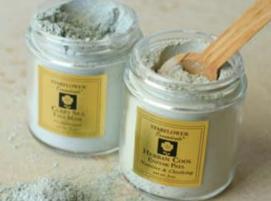

#### Herban Cool Enzyme Peel

Firming — all skin conditions, including inflamed acne

This natural enzyme peel refines texture and smooths the skin like no other. Packed with powerful herbal anti-oxidants such an organic barley grass and wheatgrass juices, rosemary, papaya and bee pollen. Herban Cool provides valuable amino acids, minerals and vitamins to enhance the skin. Cooling peppermint scent.

#### Clary Sea Face Mask

detoxifies, draws impurities