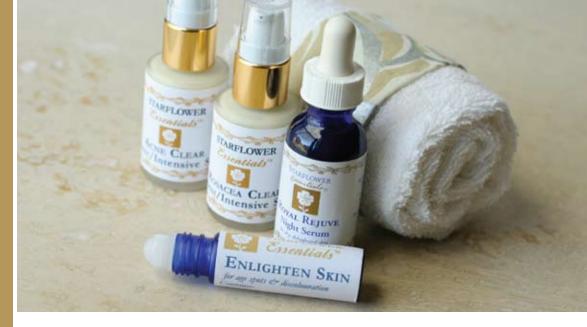

#### Rosacea Clear

Starflower incorporates a holistic approach to this systemic disease, one that takes into consideration your lifestyle, your nutrition and your skin care preparations (See panel on left of page). Rosacea Clear effectively reduces and helps clear inflammation that shows up as red, spidery veins within the dermal layer of the cheeks or nose. Included in this formula are the best plant and mineral substances for this condition: evening primrose, St. Johns wort, borage, witch hazel, rosemary, hemp, horse chestnut and copper to calm and soothe inflammation and strengthen connective tissue.

#### Acne Clear

A concentrated blend of organic plant extracts and oils to help balance, purify and normalize skin PH to assist in healing the ravaging effects of systemic acne. Contains calendula, echinacea, burdock, tansy, witch hazel and organic sulfur.

#### Enlighten Skin - Roll On

A synergistic blend of lightening agents to effectively address hyper-pigmentation of facial skin. Contains licorice, kojic acid, mulberry, senna, lactic acid, green tea, lime, lemon, manuka (active 12+) honey.

#### Royal Rejuve Night Serum

Normal to dry, dehydrated, wrinkled, mature At night the skin renews and repairs itself from the stresses of the day. To help, Starflower has created a beautiful synergy of royal jelly in a vital organic herbal complex consisting of 18 regenerative herbs, aloe vera gel, Vitamin C and green tea antioxidants, the finest organic Bulgarian Rose Otto and raw honey. Royal Rejuve will reduce or eliminate fine lines, hydrate and plump the skin and stimulate collagen renewal deep within the skin's cellular structure. In the morning, the skin will look plump, smooth and refined with the appearance of a slight face lift. For extra hydration during the day apply Royal Rejuve under your moisturizer.