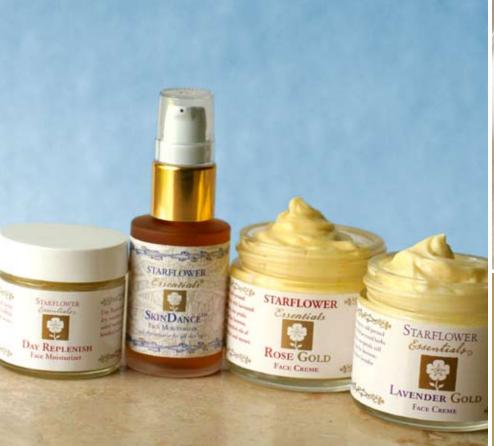

#### Rose Gold Face Crème

Normal, dry, sensitive, dehydrated, mature
A very special healing day crème, rich in antioxidant protection and vitalizing herbs wild crafted from the Colorado mountains. A super soothing crème, ideal for traumatized skin in special need of repair (post-laser surgery or chemical peels) and a blessing for burned skin with it's anti-scarring properties. To reduce extra sheen, Chamomile Face Powder will seal in moisture and provide a smooth matte finish.

#### Lavender Gold Face Crème

Normal, dry, combination

Highly absorbent emollient oils and regenerative herbs provide effective daily moisture protection while stimulating balance and tone for normal or dry skin which suffers occasional monthly breakouts.

#### SkinDance Face Moisturizer

All skin conditions

A Starflower favorite, SkinDance Face Moisturizer is an essential and vital skin food within the Starflower Face Care System. The naturally high content of essential fatty acids balance the skin and protect it from excessive sun as well as cold. It has a high content of GLA (gamma-linolenic acid) and provides SPF 8 protection. Synergistic essential oils stimulate balance within the skin's natural functions, especially the oil producing glands. SkinDance has a positive effect on all types of skin including oily, problem, or dry, sensitive. It will tone the skin, reducing the size of the pores while increasing elasticity. Very useful to aging skin as a cell regenerative.

#### Day Replenish Face Moisturizer

Dry, mature, fragile skin

A rich, non-clogging facial balm designed to give extra moisturizing barrier protection for extremely dry skin and/or dry weather conditions. Layering over a Nutrient Intensive or Skin Dance Moisturizer is recommended for the dry winter months.