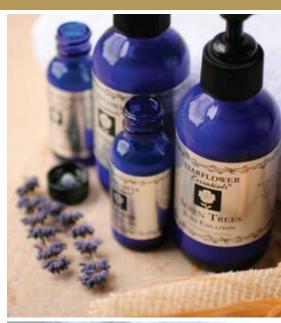

#### **Seven Trees**

A purifying and refreshing synergy to increase blood flow, encourage deep breathing and provide pain relief for aching joints and muscles.

Your Ayate Washcloth...Oh My Gosh, I love it! It doesn't scratch my skin and with your cleansing bar, it leaves my body feeling silky smooth, nourished and perfectly exfoliated. My skin glows and feels alive.

#### Seven Trees Bath

A particularly refreshing blend of pine, fir, spruce, eucalyptus, birch, cedar, and cypress to uplift the spirit, promote deep breathing, and bring relaxation to the body.