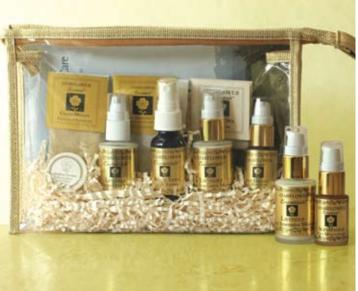

# INTRO / TRAVEL KITS

Packaged in handy clear vinyl-gold trimmed bags, each kit features smaller sizes of various products to best suit your basic skin care needs. We also offer a Skin Care Sampler Kit, perfectly sized and priced for gift giving.

#### **FACE KITS**

Each kit is designed according to your skin condition and contains 1 oz. Crème Cleanser, 1 oz. Toner Mist, 1 oz. Nutrient Intensive Moisturizer, 1/2 oz. SkinDance Moisturizer, 1/3 oz. Lip Crème, 1 packet ea. of Exfoliant, Steam, Mask.

Dry/Mature Kit Sensitive/Inflamed Kit Balanced/Combination Kit Oily/Problem Kit For Men Only Kit